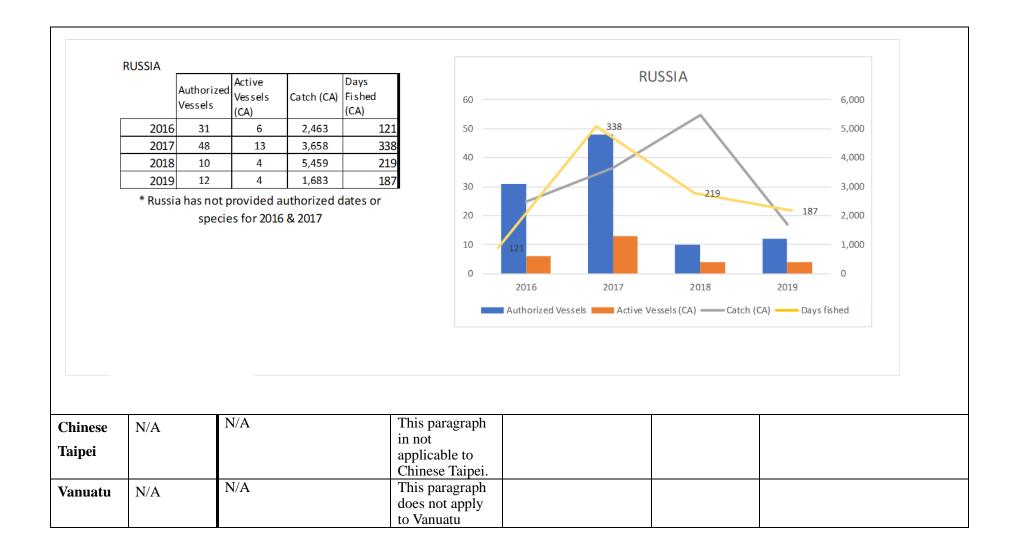

| Russia            | N/A | N/A                                                                                                                                                                          | Russia is not governed by this paragraph.<br>It is governed by Paragraph 2 |                                                                                                   | None |                                                                                                                                                                                                                                                                     |
|-------------------|-----|------------------------------------------------------------------------------------------------------------------------------------------------------------------------------|----------------------------------------------------------------------------|---------------------------------------------------------------------------------------------------|------|---------------------------------------------------------------------------------------------------------------------------------------------------------------------------------------------------------------------------------------------------------------------|
| Chinese<br>Taipei | N/A | Vessel Registry<br>Note the table<br>below regarding<br>the number of<br><u>authorized</u> vessels<br>taken from the<br>Vessel Register<br>for the years<br>between 2016 and |                                                                            | None<br>(number of<br>vessels remain<br>below limits<br>stated in<br>Annual Reports<br>2015-2020) | None | Chinese Taipei noted its<br>domestic decision to limit<br>numbers of authorized<br>vessels to 111 in years<br>2017-2017 and reduced it<br>to 108 vessels in 2018-<br>2019 according to Annex 3<br>of the Annual Reports<br>from 2015-2020 (for the<br>2019 fishery) |