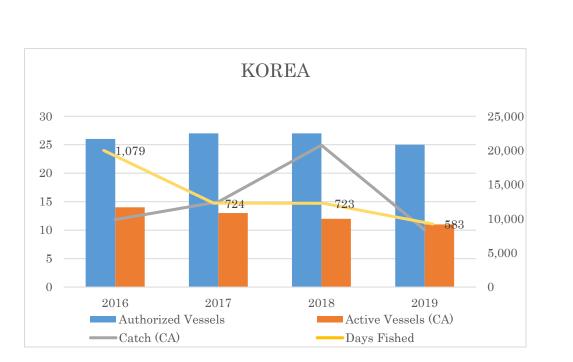

| Japan | N/A | N/A                                                                                                                                                                                   | It is governed by Paragraph 2 |                                                                                     | None |  |
|-------|-----|---------------------------------------------------------------------------------------------------------------------------------------------------------------------------------------|-------------------------------|-------------------------------------------------------------------------------------|------|--|
| Korea | N/A | Vessel Registry<br>Note the table<br>below regarding<br>the number of<br><u>authorized</u> vessels<br>taken from the<br>Vessel Register<br>for the years<br>between 2016 and<br>2019. |                               | There has been<br>no increase in<br>authorized<br>vessels between<br>2016 and 2019. | None |  |

KOREA

|      | Authorized | Active  | Catch  | Days   |
|------|------------|---------|--------|--------|
|      | Vessels    | Vessels | (CA)   | Fished |
|      | VESSEIS    | (CA)    | (CA)   | (CA)   |
| 2016 | 26         | 14      | 9,883  | 1,079  |
| 2017 | 27         | 13      | 12,471 | 724    |
| 2018 | 27         | 12      | 20,759 | 723    |
| 2019 | 25         | 11      | 8,375  | 583    |
|      |            |         |        |        |