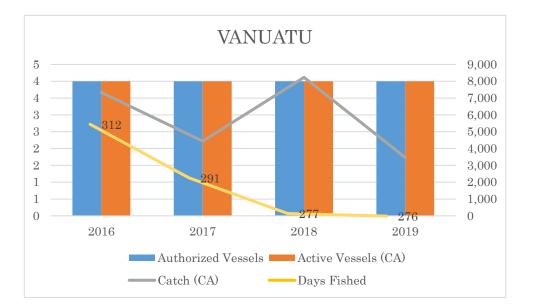

|         |     | 2019.                                                                                                                                                                                                                                                                            |                                                       | <u>https://www.npfc.int/annua</u><br><u>l-reports-members</u>                      |
|---------|-----|----------------------------------------------------------------------------------------------------------------------------------------------------------------------------------------------------------------------------------------------------------------------------------|-------------------------------------------------------|------------------------------------------------------------------------------------|
| 2       | -   | Active         Catch (CA)           Vessels         (CA)           91         146,           84         104,           83         180,           91         83,5                                                                                                                 | Fished<br>(CA)<br>025 6,580<br>405 6,563<br>466 6,235 | CHINESE TAIPEI<br>120<br>100<br>100<br>100<br>100<br>100<br>100<br>100             |
| Vanuatu | N/A | Vessel Registry<br>Note the table<br>below regardin<br>the number of<br><u>authorized</u> vess<br>taken from the<br>Vessel Register<br>for the years<br>between 2016<br>2019. In the ca<br>of Vanuatu the<br>2016 statistics<br>came from thei<br>2018 annual<br>report which ha | ng<br>sels<br>r<br>and<br>ise                         | There has been no increase in authorized vessels between 2016 and 2019.       None |

| back dated   |  |  |
|--------------|--|--|
| information. |  |  |

VANUATU

|      | Authorized | Active<br>Vessels | Catch | Days<br>Fished |
|------|------------|-------------------|-------|----------------|
|      | Vessels    | (CA)              | (CA)  | (CA)           |
| 2016 | 4          | 4                 | 7,331 | 312            |
| 2017 | 4          | 4                 | 4,437 | 291            |
| 2018 | 4          | 4                 | 8,231 | 277            |
| 2019 | 4          | 4                 | 3,465 | 276            |