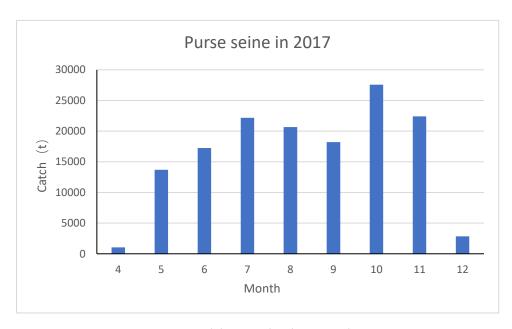

## 1 Monthly catch in 2015-2021

Figures 1-7 showed the monthly catch (tons) of purse seine fleet in 2015-2021. In 2015-2019, main fishing seasons were during summer and autumn (May to October). However, in 2020 the monthly catch on chub mackerel maintained a relatively lower level from April to July.

Figure 1 Monthly catch changes in 2015

Figure 2 Monthly catch changes in 2016

Figure 3 Monthly catch changes in 2017

Figure 4 Monthly catch changes in 2018

Figure 5 Monthly catch changes in 2019

Figure 6 Monthly catch changes in 2020