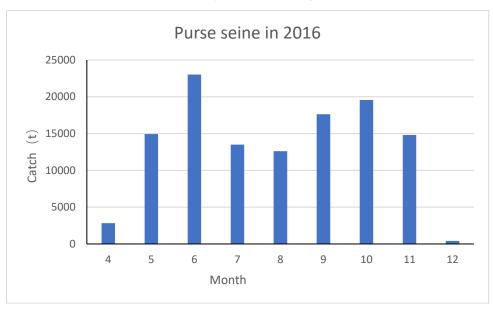

## 1 Monthly catch in 2015-2021

Figures 1-7 showed the monthly catch (tons) of purse seine fleet in 2015-2021. In 2015-2019, main fishing seasons were during summer and autumn (May to October). However, in 2020 the monthly catch on chub mackerel maintained a relatively lower level from April to July.

Figure 1 Monthly catch changes in 2015

Figure 2 Monthly catch changes in 2016

Figure 3 Monthly catch changes in 2017

Figure 4 Monthly catch changes in 2018

Figure 5 Monthly catch changes in 2019

Figure 6 Monthly catch changes in 2020