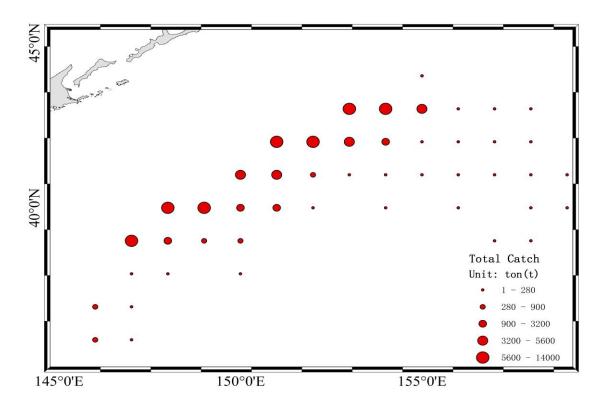

Figure 11 Distribution on the catch of chub mackerel in China in 2018

Figure 12 Distribution on the catch of chub mackerel in China in 2019

Figure 13 Distribution on the catch of chub mackerel in China in 2020