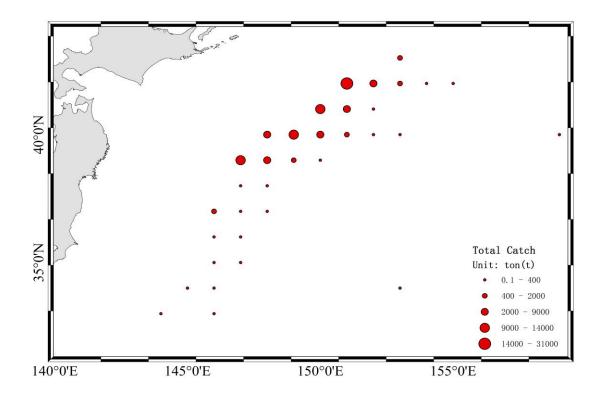

Figure 14 Distribution on the catch of chub mackerel in China in 2021

Figure 15 Distribution on the catch of chub mackerel in China in 2015 - 2021

Figure 16 Distribution on the catch of chub mackerel in China by month in 2021