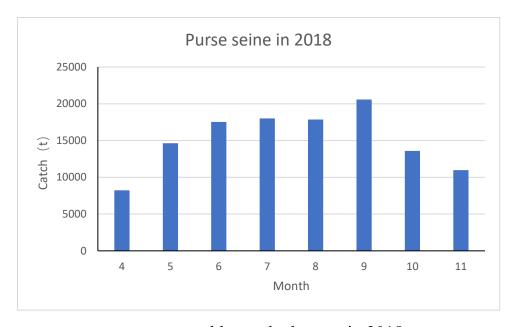

## 1 Monthly catch in 2015-2021

Figures 1-7 showed the monthly catch (tons) of purse seine fleet in 2015-2021. In 2015-2019, main fishing seasons were during summer and autumn (May to October). However, in 2020 the monthly catch on chub mackerel maintained a relatively lower level from April to July.

Figure 1 Monthly catch changes in 2015

Figure 2 Monthly catch changes in 2016

Figure 3 Monthly catch changes in 2017

Figure 4 Monthly catch changes in 2018

Figure 5 Monthly catch changes in 2019

Figure 6 Monthly catch changes in 2020