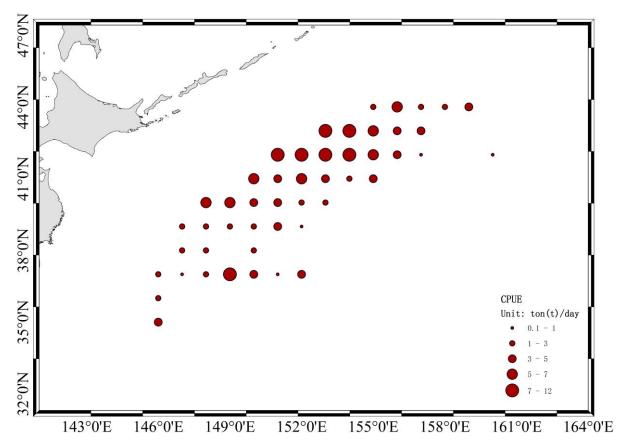

tons in 2021. In Figure 9, it showed that the catch of chub mackerel in purse seine fleet distributed in the NPFC area in 2021.



Figure 8 Distribution on the catch of chub mackerel in China in 2015



Figure 9 Distribution on the catch of chub mackerel in China in 2016



Figure 10 Distribution on the catch of chub mackerel in China in 2017



Figure 11 Distribution on the catch of chub mackerel in China in 2018



Figure 12 Distribution on the catch of chub mackerel in China in 2019



Figure 13 Distribution on the catch of chub mackerel in China in 2020



Figure 14 Distribution on the catch of chub mackerel in China in 2021



Figure 15 Distribution on the catch of chub mackerel in China in 2015 - 2021



Figure 16 Distribution on the catch of chub mackerel in China by month in 2021



Figure 17 Distribution on the CPUE(ton/day) of chub mackerel in China in 2021