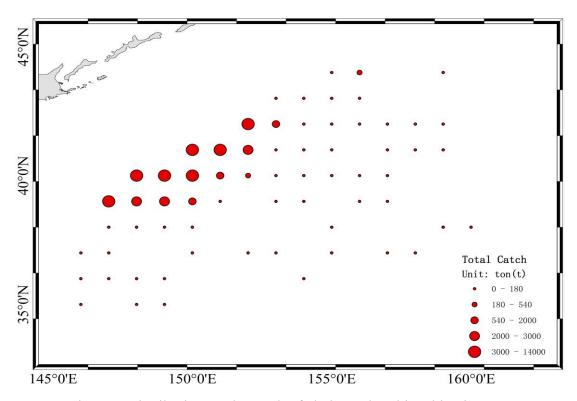

## 2 Maps of chub mackerel in China' fishing ground in 2021

In Figure 8, it showed the spatial distribution of chub mackerel catch (tons) in the North Pacific in 2015-2017. In latitude, the total yield of 40-44 degrees north latitude was relatively higher than which in the other areas. China fleet caught 108,266 tons in 2021. In Figure 9, it showed that the catch of chub mackerel in purse seine fleet distributed in the NPFC area in 2021.

Figure 8 Distribution on the catch of chub mackerel in China in 2015

Figure 9 Distribution on the catch of chub mackerel in China in 2016

Figure 10 Distribution on the catch of chub mackerel in China in 2017