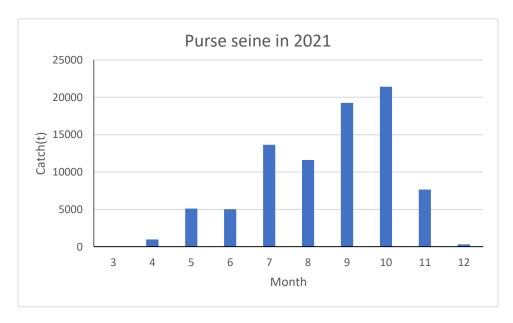

## 1 Monthly catch in 2015-2021

Figures 1-7 showed the monthly catch (tons) of purse seine fleet in 2015-2021. In 2015-2019, main fishing seasons were during summer and autumn (May to October). However, in 2020 the monthly catch on chub mackerel maintained a relatively lower level from April to July.

Figure 7 Monthly catch changes in 2021