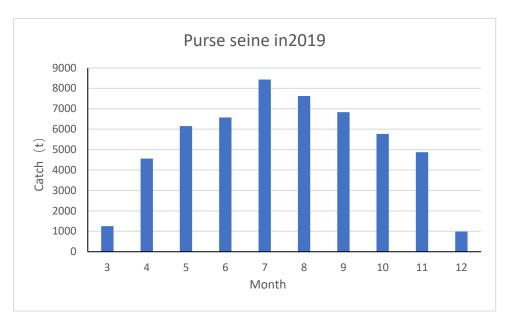

## 1 Monthly catch in 2015-2021

Figures 1-7 showed the monthly catch (tons) of purse seine fleet in 2015-2021. In 2015-2019, main fishing seasons were during summer and autumn (May to October). However, in 2020 the monthly catch on chub mackerel maintained a relatively lower level from April to July.

Figure 1 Monthly catch changes in 2015

Figure 2 Monthly catch changes in 2016

Figure 3 Monthly catch changes in 2017

Figure 4 Monthly catch changes in 2018

Figure 5 Monthly catch changes in 2019

Figure 6 Monthly catch changes in 2020