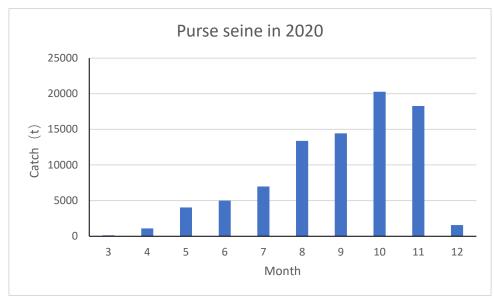

## 1 Monthly catch in 2015-2021

Figures 1-7 showed the monthly catch (tons) of purse seine fleet in 2015-2021. In 2015-2019, main fishing seasons were during summer and autumn (May to October). However, in 2020 the monthly catch on chub mackerel maintained a relatively lower level from April to July.

Figure 1 Monthly catch changes in 2015

Figure 2 Monthly catch changes in 2016

Figure 3 Monthly catch changes in 2017

Figure 4 Monthly catch changes in 2018

Figure 5 Monthly catch changes in 2019

Figure 6 Monthly catch changes in 2020