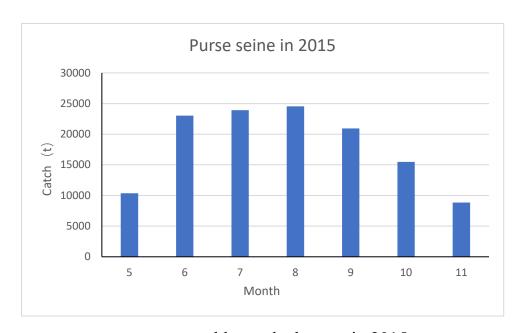

## 1 Monthly catch in 2015-2021

Figures 1-7 showed the monthly catch (tons) of purse seine fleet in 2015-2021. In 2015-2019, main fishing seasons were during summer and autumn (May to October). However, in 2020 the monthly catch on chub mackerel maintained a relatively lower level from April to July.

Figure 1 Monthly catch changes in 2015

Figure 2 Monthly catch changes in 2016

Figure 3 Monthly catch changes in 2017

Figure 4 Monthly catch changes in 2018

Figure 5 Monthly catch changes in 2019

Figure 6 Monthly catch changes in 2020