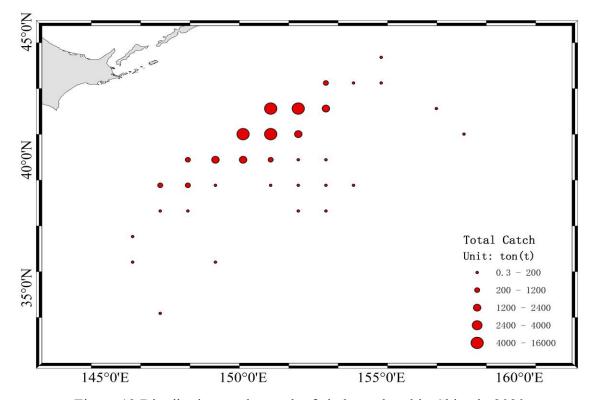

## 2 Maps of chub mackerel in China' fishing ground in 2021

In Figure 8, it showed the spatial distribution of chub mackerel catch (tons) in the North Pacific in 2015-2017. In latitude, the total yield of 40-44 degrees north latitude was relatively higher than which in the other areas. China fleet caught 108,266 tons in 2021. In Figure 9, it showed that the catch of chub mackerel in purse seine fleet distributed in the NPFC area in 2021.

Figure 14 Distribution on the catch of chub mackerel in China in 2021

Figure 15 Distribution on the catch of chub mackerel in China in 2015 - 2021

Figure 16 Distribution on the catch of chub mackerel in China by month in 2021