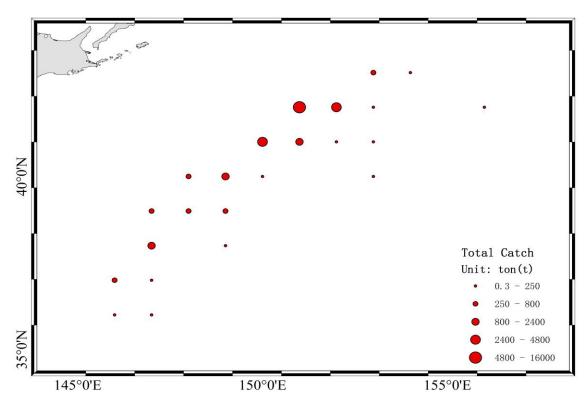

Figure 14 Distribution on the catch of chub mackerel in China in 2021

Figure 15 Distribution on the catch of chub mackerel in China in 2015 - 2021

Figure 16 Distribution on the catch of chub mackerel in China by month in 2021