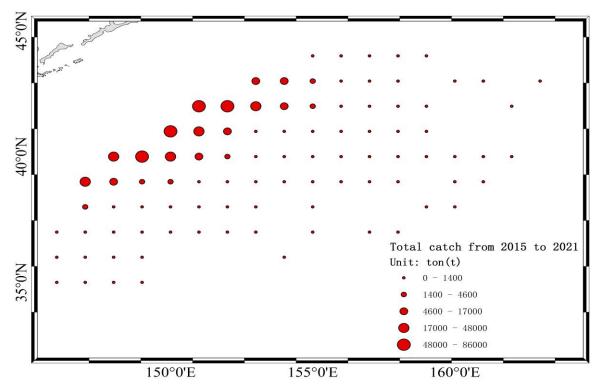

Figure 14 Distribution on the catch of chub mackerel in China in 2021

Figure 15 Distribution on the catch of chub mackerel in China in 2015 - 2021

Figure 16 Distribution on the catch of chub mackerel in China by month in 2021