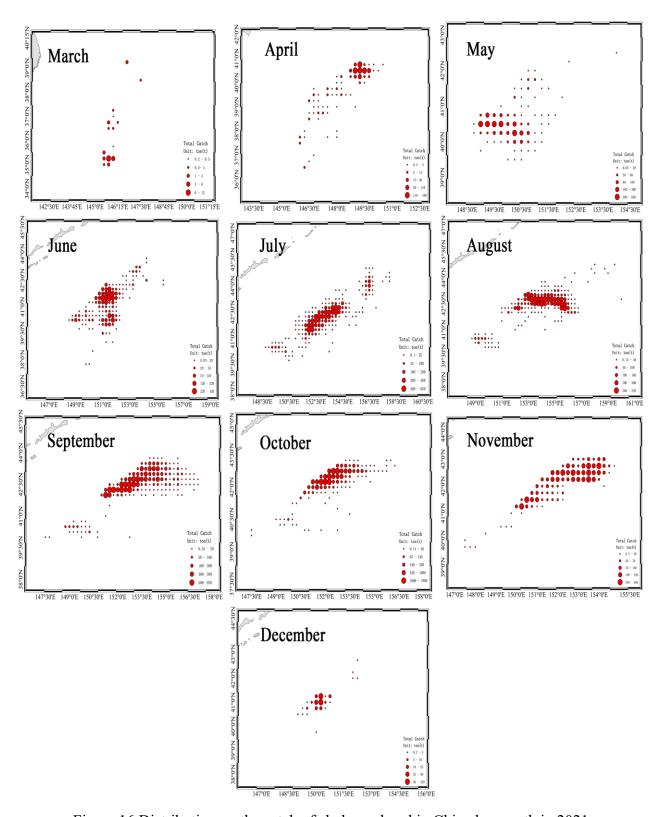

Figure 14 Distribution on the catch of chub mackerel in China in 2021

Figure 15 Distribution on the catch of chub mackerel in China in 2015 - 2021

Figure 16 Distribution on the catch of chub mackerel in China by month in 2021