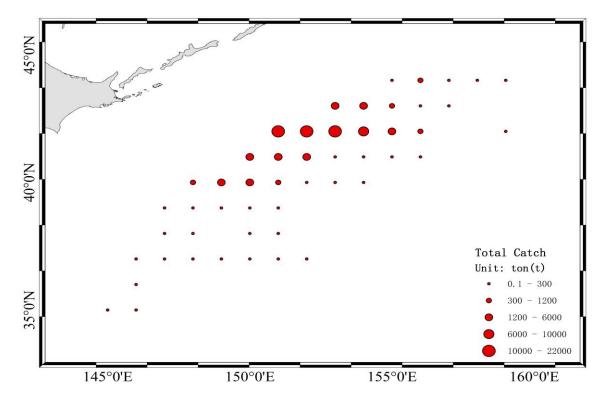

Figure 14 Distribution on the catch of chub mackerel in China in 2021

Figure 15 Distribution on the catch of chub mackerel in China in 2015 - 2021

Figure 16 Distribution on the catch of chub mackerel in China by month in 2021