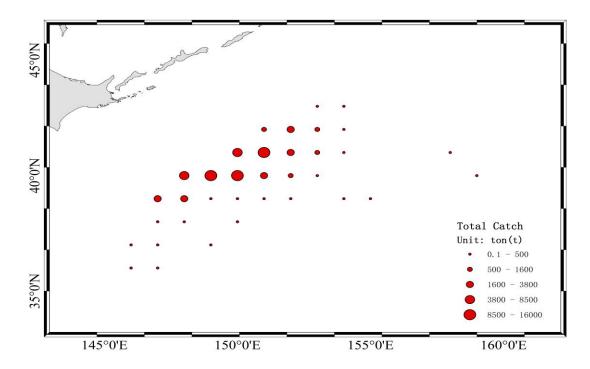

## 2 Maps of chub mackerel in China' fishing ground in 2021

In Figure 8, it showed the spatial distribution of chub mackerel catch (tons) in the North Pacific in 2015-2017. In latitude, the total yield of 40-44 degrees north latitude was relatively higher than which in the other areas. China fleet caught 108,266 tons in 2021. In Figure 9, it showed that the catch of chub mackerel in purse seine fleet distributed in the NPFC area in 2021.

Figure 14 Distribution on the catch of chub mackerel in China in 2021

Figure 15 Distribution on the catch of chub mackerel in China in 2015 - 2021

Figure 16 Distribution on the catch of chub mackerel in China by month in 2021