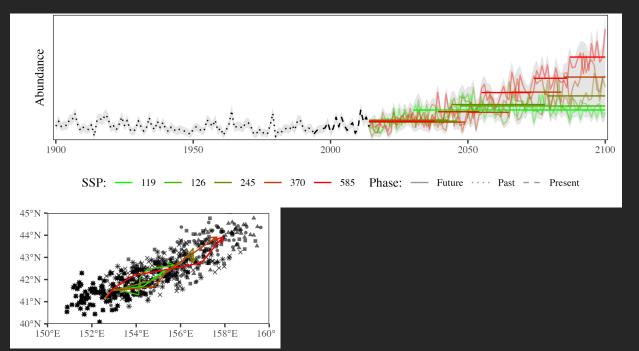

### Old summary from 2<sup>nd</sup> SWG

- 1. ENSO events (Nino indices) heavily affect the distribution and the abundance (locally and globally) of NFS in three spatiotemporal models, thus Nino indices and related environmental factors should be incorporated strongly in the SA models.
- 2. Results of SA showed that the NFS are in healthy status (no overfishing and overfished), though annual fluctuation in biomass occurred.
- Projection showed that climate change seems to be beneficial for the NFS, but the biomass would decrease in traditional fishing ground, this increases the difficulty for fishing in future.