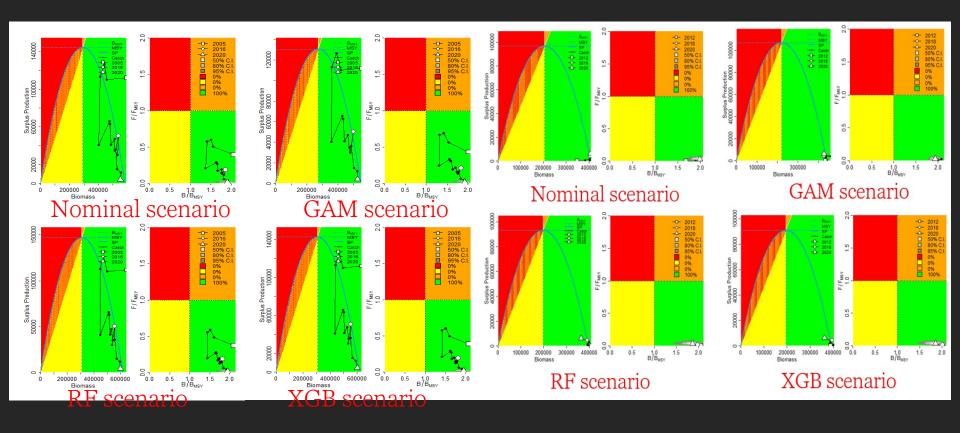

### Old summary from 2<sup>nd</sup> SWG

- 1. ENSO events (Nino indices) heavily affect the distribution and the abundance (locally and globally) of NFS in three spatiotemporal models, thus Nino indices and related environmental factors should be incorporated strongly in the SA models.
- 2. Results of SA showed that the NFS are in healthy status (no overfishing and overfished), though annual fluctuation in biomass occurred.
- Projection showed that climate change seems to be beneficial for the NFS, but the biomass would decrease in traditional fishing ground, this increases the difficulty for fishing in future.