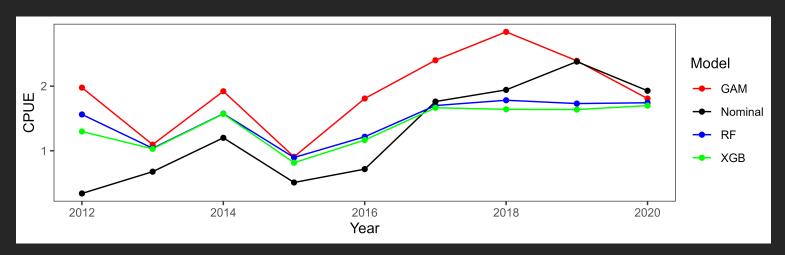

#### Standardized CPUE for the winter-sprint cohort

Standardized CPUE for the autumn cohort