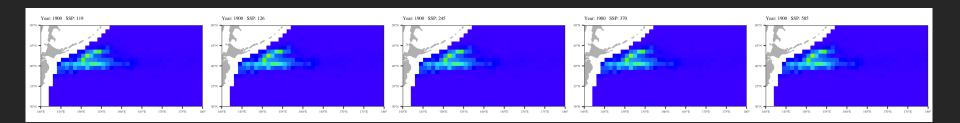

### Old summary from 2<sup>nd</sup> SWG

- 1. ENSO events (Nino indices) heavily affect the distribution and the abundance (locally and globally) of NFS in three spatiotemporal models, thus Nino indices and related environmental factors should be incorporated strongly in the SA models.
- 2. Results of SA showed that the NFS are in healthy status (no overfishing and overfished), though annual fluctuation in biomass occurred.
- Projection showed that climate change seems to be beneficial for the NFS, but the biomass would decrease in traditional fishing ground, this increases the difficulty for fishing in future.