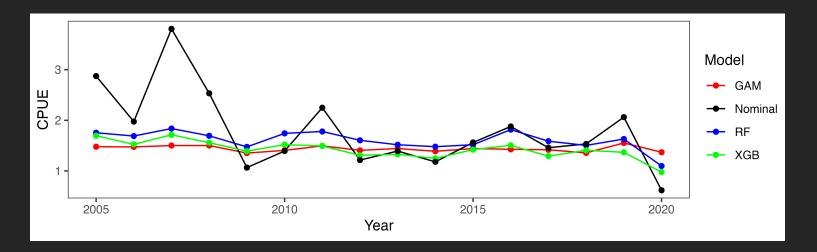

#### Standardized CPUE for the winter-sprint cohort

Standardized CPUE for the autumn cohort