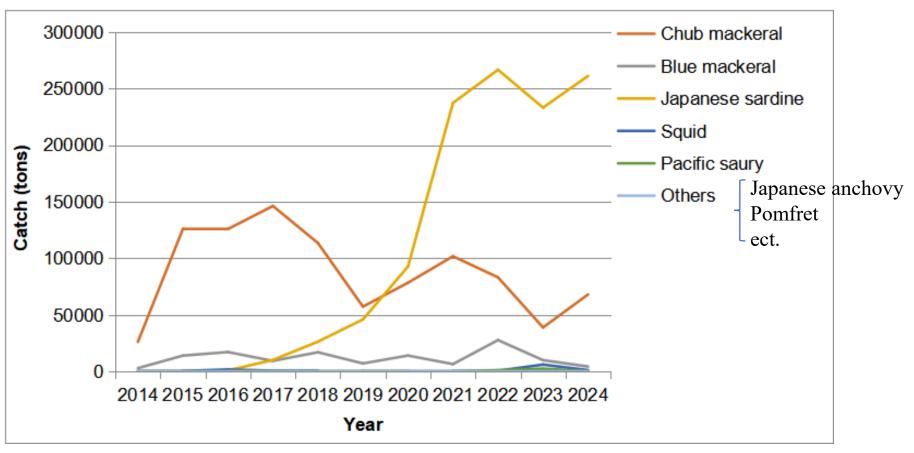

## Bycatch of chub mackerel fishery in China

NPFC-2025-TWG CMSA10-IP07

China

Heng Zhang

The overall catch of chub mackerel has declined, but it is expected to increase in 2024. The catch of Blue Mackerel will decrease in 2024.

The catch of Sardine was at a high level in 2022-2024, over 250000 tons in last year

The yield of chub mackerel and sardine showed opposite trends. The production proportion of other species is relatively low every year, especially for squid and pacific saury.

Squid production is less than 2.5% per year, and the proportion of saury is less than 0.9% per year

Thank you very much!