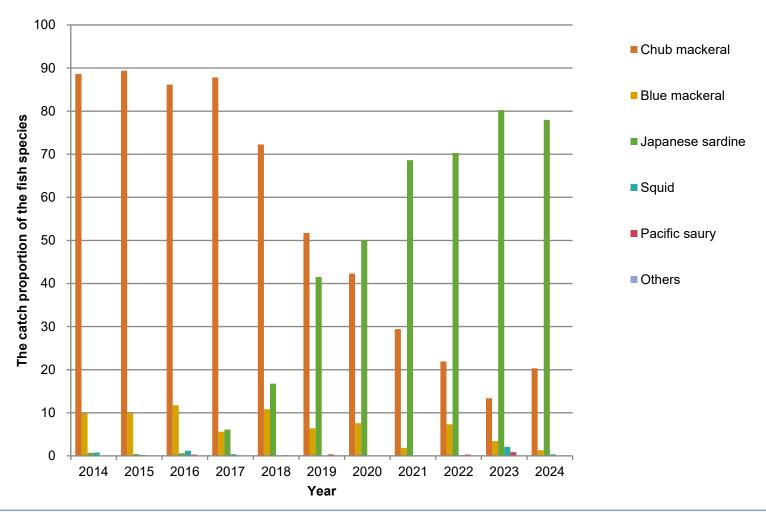

## Bycatch of chub mackerel fishery in China

NPFC-2025-TWG CMSA10-IP07

China

Heng Zhang

The overall catch of chub mackerel has declined, but it is expected to increase in 2024. The catch of Blue Mackerel will decrease in 2024.

The catch of Sardine was at a high level in 2022-2024, over 250000 tons in last year

The yield of chub mackerel and sardine showed opposite trends. The production proportion of other species is relatively low every year, especially for squid and pacific saury.

Squid production is less than 2.5% per year, and the proportion of saury is less than 0.9% per year

Thank you very much!